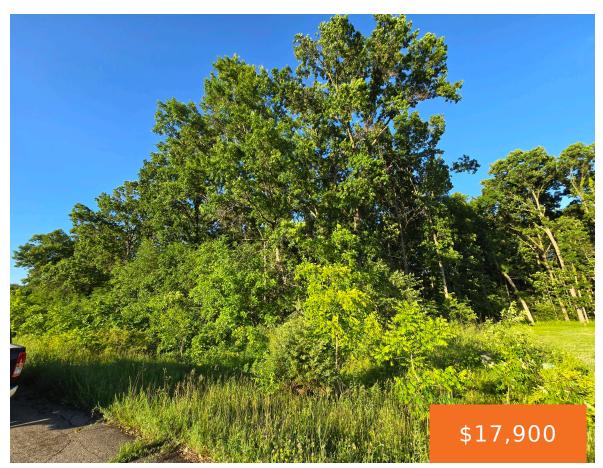

# **LOT 13 SUNSET GARDENS, EDWARDSBURG, MI, 49112**

https://tuckerbenner.com

-Partially Wooded Homsite Located Close to Elkhart's CR 6 Corridor & Near Michigan's US Highway 12. located on a low traffic street

#### **Amenities & Features**

Utilities: Electric Connected, Electric Available Lot Features: Wooded