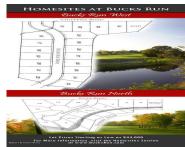

## 13, WHITETAIL COURT, MOUNT PLEASANT, MI, 48858

https://tuckerbenner.com

Luxury home site in the Bucks Run North subdivision. Bucks Run is a premier golf course in the heart of Central Michigan. Only 15 minutes to Mt. Pleasant and 20 minutes to Midland. Don't miss your chance to build your dream home in this private subdivision. For a limited time, 2 year free golf membership [...]

# **Amenities & Features**

Lot Features: Buildable, Golf Community, Golf Course Frontage