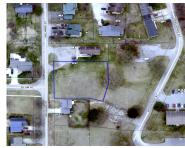

# 1314, ORCHARD, CONSTANTINE, MI, 49042

https://tuckerbenner.com

Beautiful buildable double lot in the village of Constantine. Great Opportunity to build a multifamily structure or possibly split and build a single family home. Property at one time was two individual lots that may be able to be split again. Buyer to confirm use with Village of Constantine.

### **Basics**

Category: Land Type: Lot

Status: Active Bathrooms: 0 baths

Lot size: 0.48 sq ft Lot Size Acres: 0.48 acres

County: St. Joseph