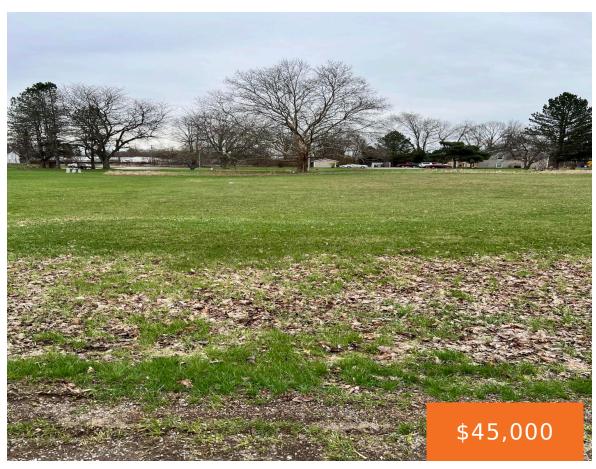

# 1314, ORCHARD, CONSTANTINE, MI, 49042

https://tuckerbenner.com

Beautiful buildable double lot in the village of Constantine. Great Opportunity to build a multifamily structure or possibly split and build a single family home. Property at one time was two individual lots that may be able to be split again. Buyer to confirm use with Village of Constantine.

### **Basics**

Category: Land Type: Lot

Status: Active Bathrooms: 0 baths

Lot size: 0.48 sq ft Lot Size Acres: 0.48 acres

County: St. Joseph

#### **Amenities & Features**

**Utilities:** Natural Gas Available, Electricity Available, Cable Available, **WaterSource:** Public

None

Lot Features: Level, Buildable, Cleared