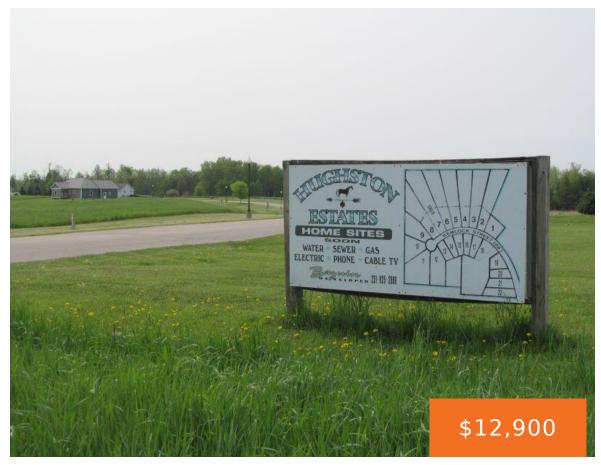

## 14, HEMLOCK, MCBAIN, MI, 49657

https://tuckerbenner.com

.62 Acre +/- lot! Great place to build your dream home, in this pretty site condo subd. in the coveted "countryside" village of McBain! "Hughston Estates"! Short drive to Cadillac and multiple inland lakes ... about 45 minutes south to Big Rapids ... a little over an hour to Lake Michigan to the west or [...]

## **Basics**

Lot size: 0.62 sq ft

Lot Size Acres: 0.62 acres

Category: Land Type: Acreage

**Status:** Active **Bathrooms: 0** baths

Subdivision Name: Hughston Estates

County: Missaukee