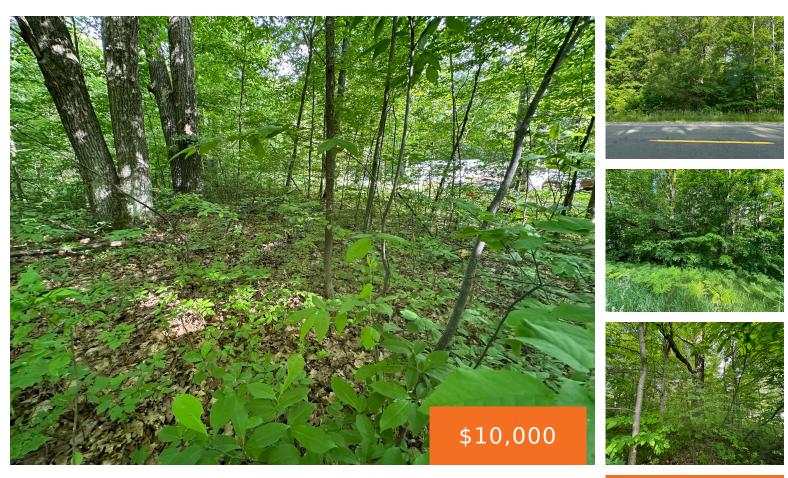

#### 14, M-37, CADILLAC, MI, 49601

https://tuckerbenner.com

Wooded buildable lot on M-37 close to M-55, M-115, Manistee, Tippy Dam, Hodenpyle Dam, Pine River, Manistee River, Caberfae Ski Area, 1000's acres Fed land, Snowmobile trails, Hiking, golfing, Crystal Mtn, Lake Michigan, Casinos, shopping, Cadillac, Coyote Crosing, hunting. Traverse City and more. What are you waiting for? Check it out soon!!

### Basics

Category: Land Status: Active Lot size: 0.34 sq ft Lot Size Acres: 0.34 acres Type: Lot Bathrooms: 0 baths Subdivision Name: Garlets M-37 County: Wexford