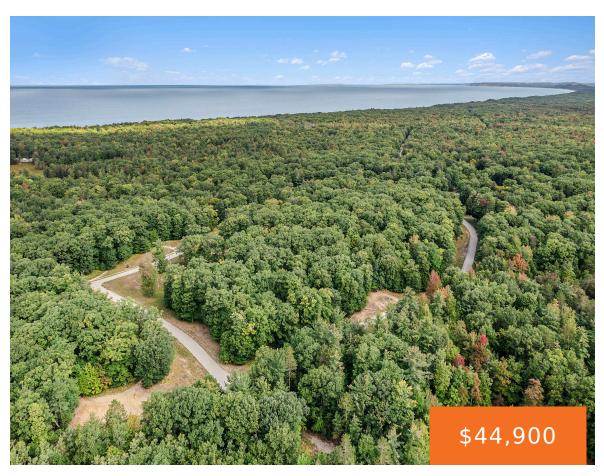

# 14, PINE, MEARS, MI, 49436

https://tuckerbenner.com

Wooded building site located between Silver Lake and Pentwater with access to hundreds of acres of state land. With Lake Michigan being less than a mile and a half away with parking and beach access at Cedar Point Park. An ideal spot for your West Michigan home or your vacation spot. so many possibilities for [...]

## **Basics**

Category: Land Type: Lot

Status: Active Bathrooms: 0 baths

Lot size: 0.79 sq ft Subdivision Name: TIMBERLAKE TERRACE CONDOMINIUM

Lot Size Acres: 0.79 acres County: Oceana