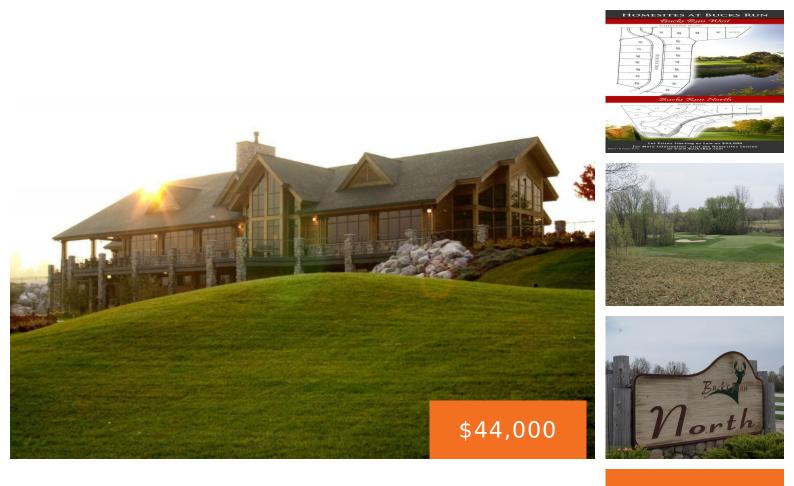

#### **14, WHITETAIL COURT, MOUNT PLEASANT, MI, 48858**

https://tuckerbenner.com

Luxury home site in the Bucks Run North subdivision. Bucks Run is a premier golf course in the heart of Central Michigan. Only 15 minutes to Mt. Pleasant and 20 minutes to Midland. Don't miss your chance to build your dream home in this private subdivision. For a limited time, 2 year free golf membership [...]

#### Basics

Category: Land Status: Active Lot size: 0.26 sq ft County: Isabella Type: Lot Bathrooms: 0 baths Lot Size Acres: 0.26 acres

# **Amenities & Features**

Lot Features: Buildable, Golf Community, Golf Course Frontage