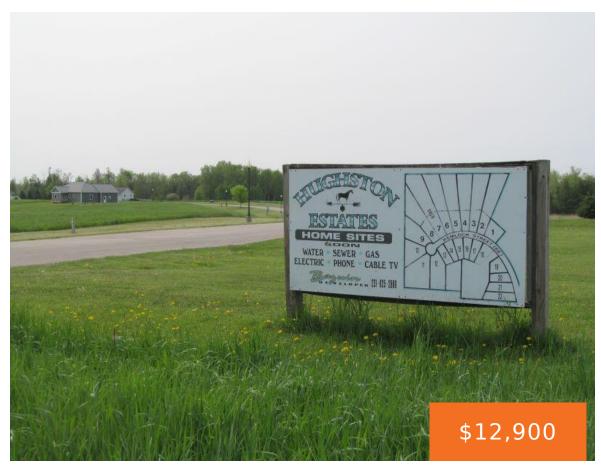

### 15, HEMLOCK, MCBAIN, MI, 49657

https://tuckerbenner.com

.63 Acre +/- lot! Great place to build your dream home, in this pretty site condo subd. in the coveted "countryside" village of McBain! "Hughston Estates"! Short drive to Cadillac and multiple inland lakes ... about 45 minutes south to Big Rapids ... a little over an hour to Lake Michigan to the west or [...]

#### **Basics**

Category: Land Type: Acreage

Status: Active Bathrooms: 0 baths

**Lot size: 0.63** sq ft **Subdivision Name:** Hughston Estates

Lot Size Acres: 0.63 acres County: Missaukee