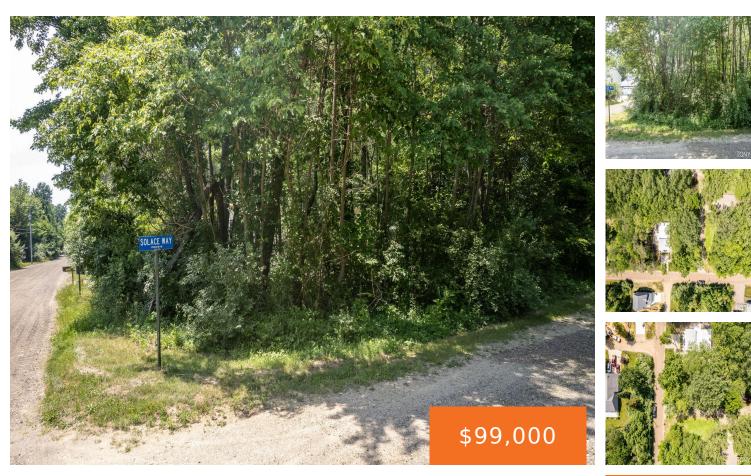

### 15, MAPLE, SOUTH HAVEN, MI, 49090

https://tuckerbenner.com

Design your dream home in the highly sought-after Sunset Shores subdivision. Nestled amidst serene woodlands, yet conveniently located just 3.6 miles from the heart of South Haven. Enjoy exclusive stairway access to one of South Haven's most pristine beaches. Gas, water, and sewer services are readily available. The HOA allows for custom homes within Casco [...]

## Basics

Category: Land Status: Active Lot size: 0.16 sq ft Lot Size Acres: 0.16 acres

**Building Details** 

Current Use: Residential

# **Amenities & Features**

Utilities: Water Available, Sewer Available, None Lot Features: Buildable, Wooded

Waterfront Features: Lake

## Fees & Taxes

Tax Assessed Value: \$26,700 Association Fee: \$250 Tax Annual Amount: \$1,700 Association Fee Frequency: Annually Tax Year: 2024

Type: Lot

Bathrooms: 0 baths

County: Allegan

Subdivision Name: Sunset Shores