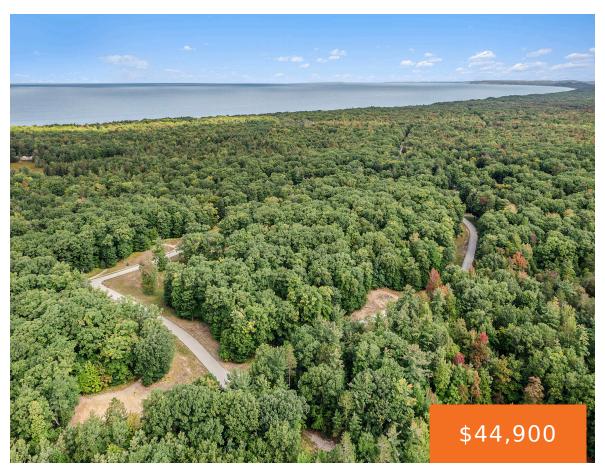

## 15, PINE, MEARS, MI, 49436

https://tuckerbenner.com

Wooded building site located between Silver Lake and Pentwater with access to hundreds of acres of state land. With Lake Michigan being less than a mile and a half away with parking and beach access at Cedar Point Park. An ideal spot for your West Michigan home or your vacation spot. so many possibilities for [...]