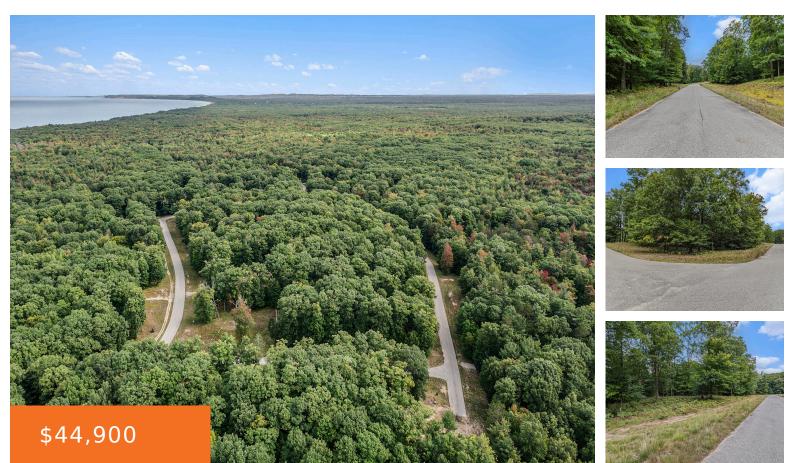

### 15, PINE, MEARS, MI, 49436

https://tuckerbenner.com

Wooded building site located between Silver Lake and Pentwater with access to hundreds of acres of state land. With Lake Michigan being less than a mile and a half away with parking and beach access at Cedar Point Park. An ideal spot for your West Michigan home or your vacation spot. so many possibilities for [...]

### **Amenities & Features**

**Utilities:** Electricity Available, Electricity Connected

Lot Features: Buildable, Wooded, Corner Lot

## Miscellaneous

Road Surface Type: Paved Listing Terms: Cash, Conventional **Tax Year:** 2023

CrossStreet: Minch Ave & Davoc Dr