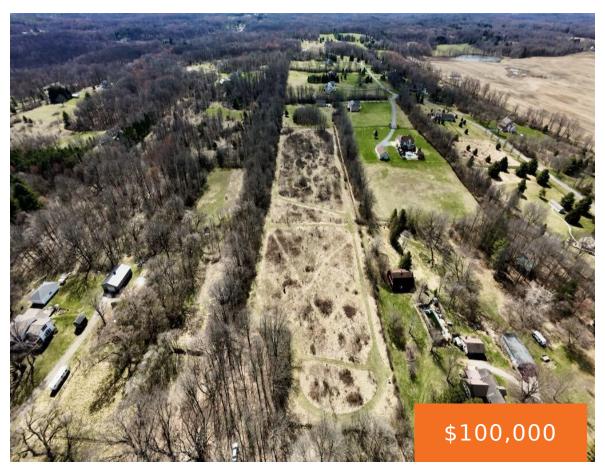

# **LOT 15 SADDLE RIDGE FARMS, BATTLE CREEK, MI, 49017**

https://tuckerbenner.com

Last Lot available in one of Battle Creek's most luxury neighborhoods. This flat, mostly cleared lot spans 5.83 acres and is conveniently located right off of Hamilton rd. Property backs up to a beautiful 2 mile bridle trail available to community.

### **Basics**

Category: Land Type: Acreage

Status: Active Bathrooms: 0 baths

**Lot size: 5.83** sq ft **Subdivision Name:** Saddle Ridge Farms

Lot Size Acres: 5.83 acres County: Calhoun