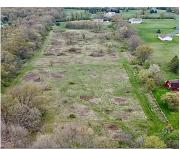

# **LOT 15 SADDLE RIDGE FARMS, BATTLE CREEK, MI, 49017**

https://tuckerbenner.com

Last Lot available in one of Battle Creek's most luxury neighborhoods. This flat, mostly cleared lot spans 5.83 acres and is conveniently located right off of Hamilton rd. Property backs up to a beautiful 2 mile bridle trail available to community.

### **Basics**

Category: Land Type: Acreage

Status: Active Bathrooms: 0 baths

**Lot size: 5.83** sq ft **Subdivision Name:** Saddle Ridge Farms

Lot Size Acres: 5.83 acres County: Calhoun