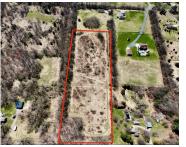

# **LOT 15 SADDLE RIDGE FARMS, BATTLE CREEK, MI, 49017**

https://tuckerbenner.com

Last Lot available in one of Battle Creek's most luxury neighborhoods. This flat, mostly cleared lot spans 5.83 acres and is conveniently located right off of Hamilton rd. Property backs up to a beautiful 2 mile bridle trail available to community.

### **Basics**

Category: Land Type: Acreage

Status: Active Bathrooms: 0 baths

**Lot size: 5.83** sq ft **Subdivision Name:** Saddle Ridge Farms

Lot Size Acres: 5.83 acres County: Calhoun