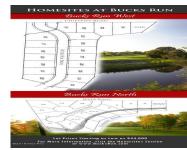

### 15, WHITETAIL COURT, MOUNT PLEASANT, MI, 48858

https://tuckerbenner.com

Luxury home site in the Bucks Run North subdivision. Bucks Run is a premier golf course in the heart of Central Michigan. Only 15 minutes to Mt. Pleasant and 20 minutes to Midland. Don't miss your chance to build your dream home in this private subdivision. For a limited time, 2 year free golf membership [...]