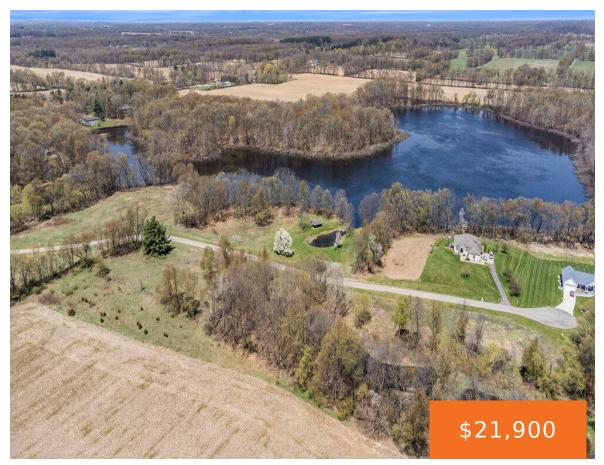

#### 16, CAMPBELL LAKE, PARMA, MI, 49269

https://tuckerbenner.com

Beautiful tranquil lake view setting to build your forever home. Partially wooded, elevated buildable 1.36 acre lot with 241' of road frontage directly across the street from a well maintained park setting and a private lake for you to use and enjoy. Gas, electric and cable ready. Building restrictions apply. Only site built homes are [...]

## **Basics**

Category: Land

**Status:** Active

Lot size: 1.36 sq ft

County: Jackson

Type: Lot

Bathrooms: 0 baths

Lot Size Acres: 1.36 acres