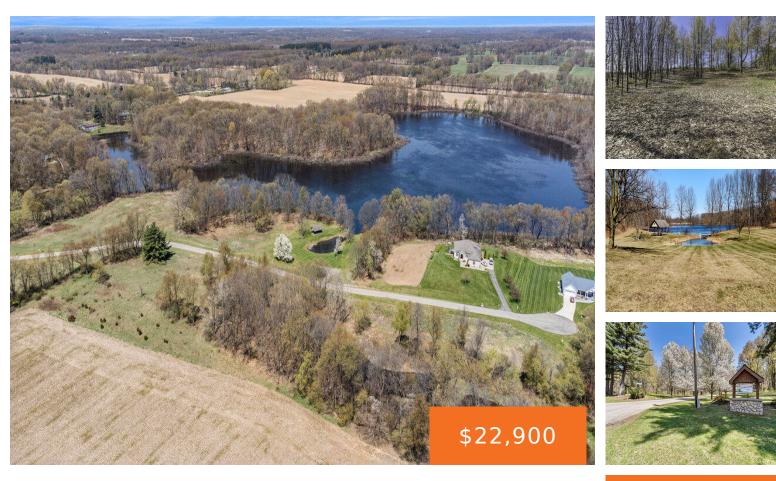

#### 16, CAMPBELL LAKE, PARMA, MI, 49269

https://tuckerbenner.com

Beautiful tranquil lake view setting to build your forever home. Partially wooded, elevated buildable 1.36 acre lot with 241' of road frontage directly across the street from a well maintained park setting and a private lake for you to use and enjoy. Gas, electric and cable ready. Building restrictions apply. Only site built homes are [...]

### Basics

Category: Land Status: Active Lot size: 1.36 sq ft County: Jackson

Type: Lot Bathrooms: 0 baths Lot Size Acres: 1.36 acres

## **Amenities & Features**

Utilities: None Lot Features: Buildable, Cul-De-Sac, Wooded Waterfront Features: Lake