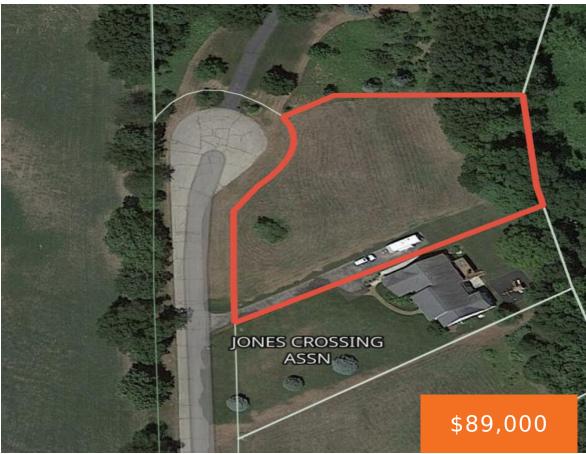

#### **16, DAKOTA TRAIL, HASTINGS, MI, 49058**

https://tuckerbenner.com

Welcome to Jones Crossing! Located on the high ground overlooking Thornapple River, these building sites are one of a kind. Includes access to a 24 acre Wild Life Preserve owned by the association for all members to enjoy. Many lots available. Some with river frontage in varying prices and sizes. Wild Life Preserve is surrounded [...]

### Basics

Category: Land Status: Active Lot size: 1 sq ft County: Barry Type: Lot Bathrooms: 0 baths Lot Size Acres: 1 acres