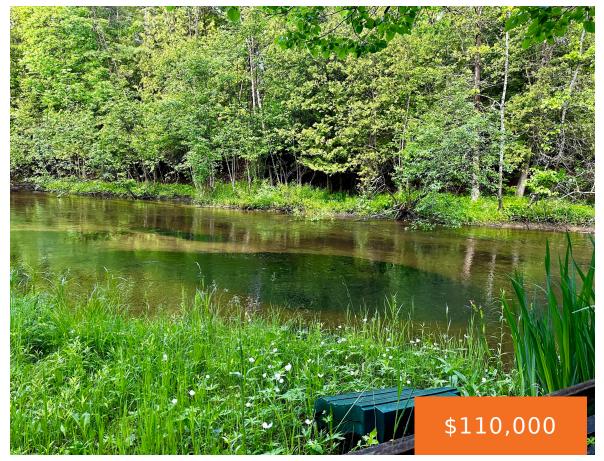

#### 16, PINE MEADOWS, THOMPSONVILLE, MI, 49683

https://tuckerbenner.com

Discover the peaceful setting of 125 feet of private Betsie River frontage on nearly one and a half acres of pristine land. This captivating location features a flat building site surrounded by hardwood trees, providing the perfect setting for your dream cabin. Protected by the Natural Rivers Act, the Betsie River's unspoiled beauty adds to [...]

## **Basics**

Category: Land

**Status:** Active

Lot size: 1.47 sq ft

Lot Size Acres: 1.47 acres

Type: Lot

Bathrooms: 0 baths

Subdivision Name: Pine Meadows

#### **Amenities & Features**

Utilities: Electricity Available, None Waterfront Features: River

Lot Features: Buildable, Wooded