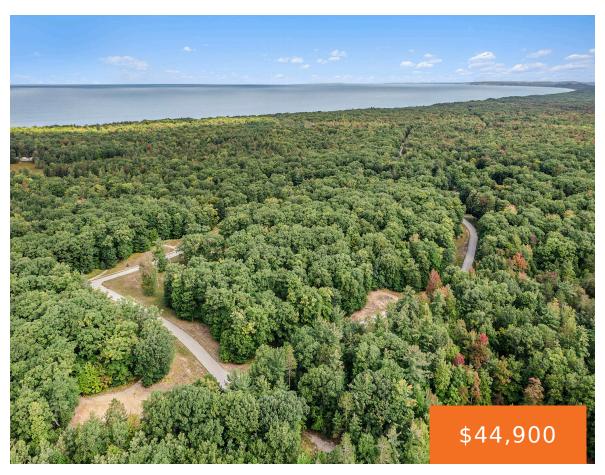

# 16, PINE, MEARS, MI, 49436

https://tuckerbenner.com

Wooded building site located between Silver Lake and Pentwater with access to hundreds of acres of state land. With Lake Michigan being less than a mile and a half away with parking and beach access at Cedar Point Park. An ideal spot for your West Michigan home or your vacation spot. so many possibilities for [...]

## **Basics**

Category: Land Type: Lot

Status: Active Bathrooms: 0 baths

Lot size: 0.77 sq ft Subdivision Name: TIMBERLAKE TERRACE CONDOMINIUM

Lot Size Acres: 0.77 acres County: Oceana

### **Amenities & Features**

**Utilities:** Electricity Connected **Lot Features:** Buildable, Wooded, Corner Lot