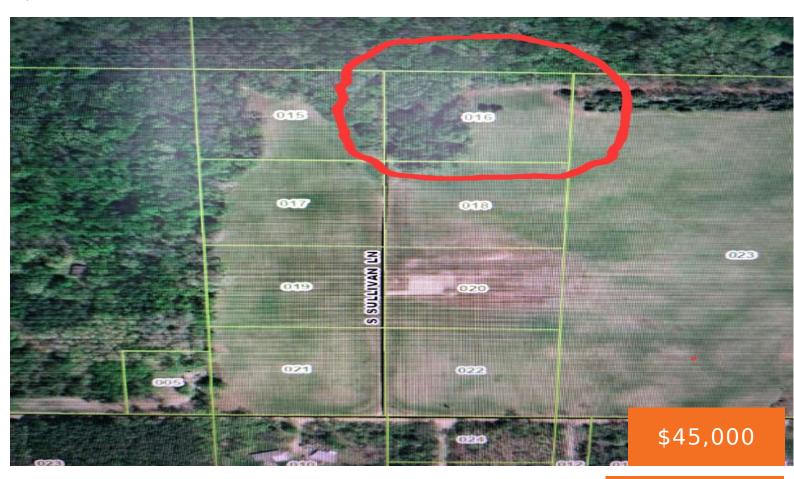

### 16, SULLIVAN, CROTON, MI, 49337

https://tuckerbenner.com

Land For Sale!! Build to Suit Residential!! This beautiful parcel of land is being sold build to suit residential. At just under 3 acres there is plenty of room to build your new home. Croton township is a wonderful area filled with parks and recreation. Enjoy the waters of croton/hardy pond or maybe pedal your [...]

### **Basics**

Category: Land

**Status:** Active

Lot size: 2.45 sq ft

County: Newaygo

**Type:** Acreage

Bathrooms: 0 baths

Lot Size Acres: 2.45 acres