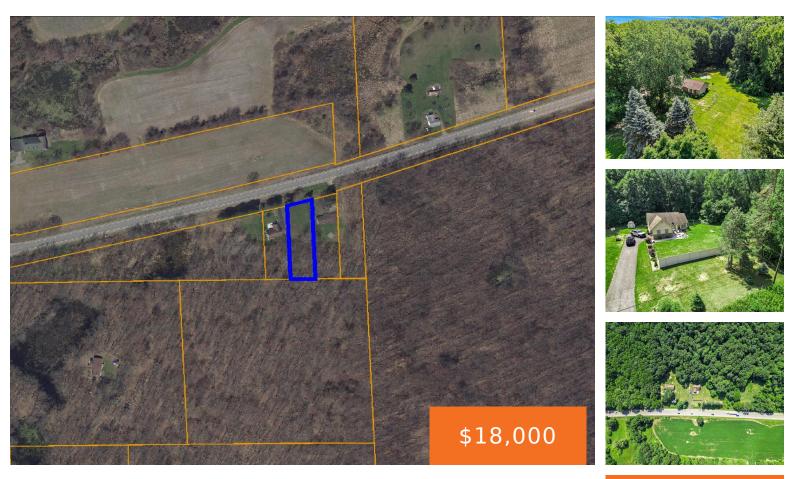

#### **16, SPRING ARBOR, SPRING ARBOR, MI, 49283**

https://tuckerbenner.com

SPRING ARBOR TOWNSHIP 0.68 ACRE SETTING JUST WEST TOWN. This rural, wooded & partially cleared terrain offers the perfect opportunity for you to enjoy the outdoors whether if it's for nature walks or the site for your future dream home! Surrounded by hundreds of vacant acres behind this setting, this dreamy backdrop is a wildlife [...]

#### Basics

Category: Land Status: Active Lot size: 0.68 sq ft Lot Size Acres: 0.68 acres Type: Acreage Bathrooms: 0 baths Subdivision Name: SPENCER HEIGHTS County: Jackson