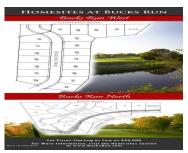

### 17, BUCKS RUN DRIVE, MOUNT PLEASANT, MI, 48858

https://tuckerbenner.com

Luxury home site in the Bucks Run West subdivision. Bucks Run is a premier golf course in the heart of Central Michigan. Only 15 minutes to Mt. Pleasant and 20 minutes to Midland. Don't miss your chance to build your dream home in this private subdivision. For a limited time, 2 year free golf membership [...]