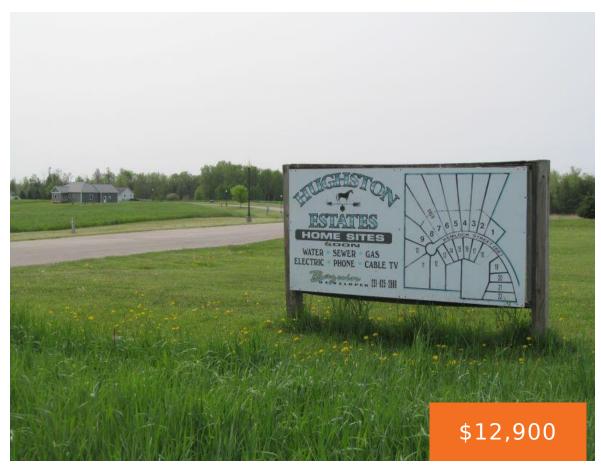

## 17, HEMLOCK, MCBAIN, MI, 49657

https://tuckerbenner.com

.64 Acre +/- lot! Great place to build your dream home, in this pretty site condo subd. in the coveted "countryside" village of McBain! "Hughston Estates"! Short drive to Cadillac and multiple inland lakes ... about 45 minutes south to Big Rapids ... a little over an hour to Lake Michigan to the west or [...]

### **Basics**

Category: Land Type: Acreage

Status: Active Bathrooms: 0 baths

**Lot size: 0.64** sq ft **Subdivision Name:** Hughston Estates

Lot Size Acres: 0.64 acres County: Missaukee