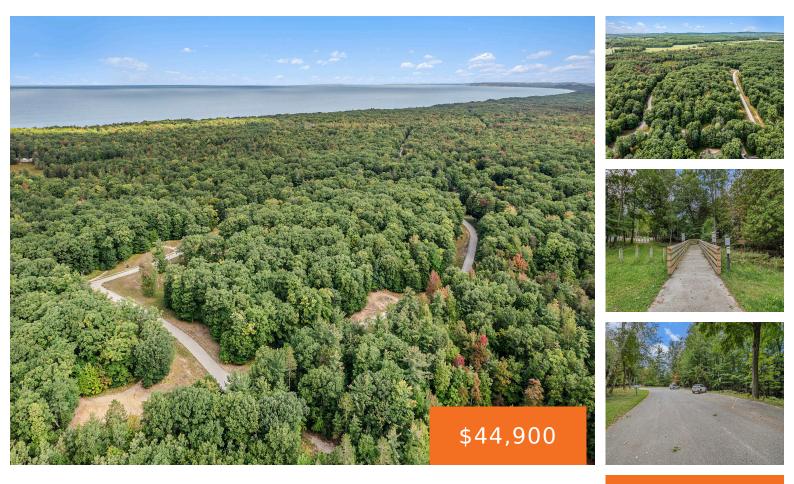

### 17, PINE, MEARS, MI, 49436

https://tuckerbenner.com

Wooded building site located between Silver Lake and Pentwater with access to hundreds of acres of state land. With Lake Michigan being less than a mile and a half away with parking and beach access at Cedar Point Park. An ideal spot for your West Michigan home or your vacation spot. so many possibilities for [...]

## Basics

Category: LandType: LotStatus: ActiveBathrooms: 0 bathsLot size: 0.76 sq ftSubdivision Name: TIMBERLAKE TERRACE CONDOMINIUMLot Size Acres: 0.76 acresCounty: Oceana

# **Amenities & Features**

Utilities: Electricity Connected

Lot Features: Buildable, Wooded, Corner Lot