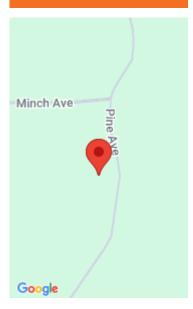

## Miscellaneous

Road Surface Type: Paved Listing Terms: Cash, Conventional CrossStreet: Minch Ave & Davoc Dr