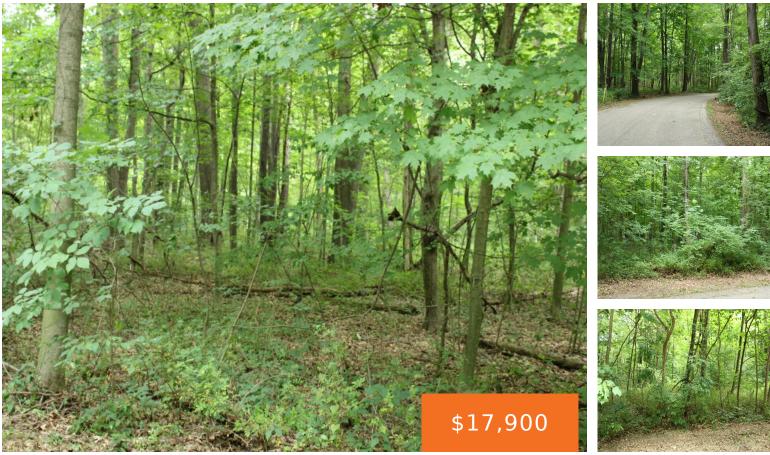

### **17, ROSS, BENTON HARBOR, MI, 49022**

https://tuckerbenner.com

Beautiful lot next to the Point O' Woods Golf & Country Club. Build your dream home or weekend retreat on this almost 1-acre parcel. It's a beautifully wooded lot with mature oak, maple, and cherry trees. Nice & private, with this lot located on the back inside turn of the private drive. Dues are \$300 [...]

## **Amenities & Features**

Utilities: Phone Available, None
Waterfront Features: Pond

Association Amenities: Other Lot Features: Level, Buildable, Wooded