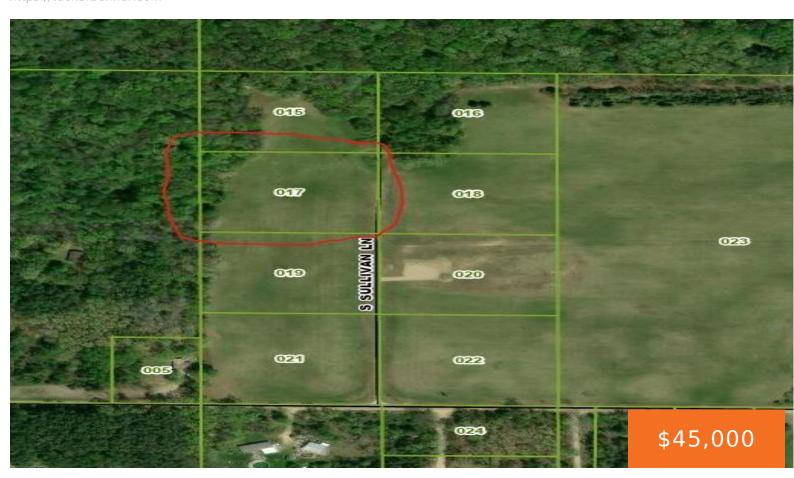

### 17, SULLIVAN, CROTON, MI, 49337

https://tuckerbenner.com

Land For Sale!! Build to Suit Residential!! This beautiful parcel of land is being sold with option of build to suit residential. At just under 3 acres there is plenty of room to build your new home. Croton township is a wonderful area filled with parks and recreation. Enjoy the waters of croton/hardy pond or [...]