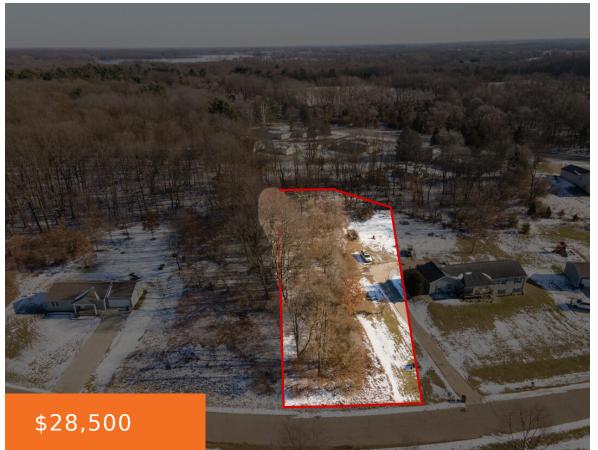

#### 17, TWIN MEADOWS, JACKSON, MI, 49201

https://tuckerbenner.com

Bring your own builder and build your new home in this stunning site condo. Perfect for the commuter with quick access to I-94. With sewer and natural gas available this building site is just waiting for you. Call us with any questions.

## **Basics**

Category: Land Type: Lot

**Status:** Active **Bathrooms: 0** baths

**Lot size: 0.72** sq ft **Subdivision Name:** Twin Meadows

Lot Size Acres: 0.72 acres County: Jackson