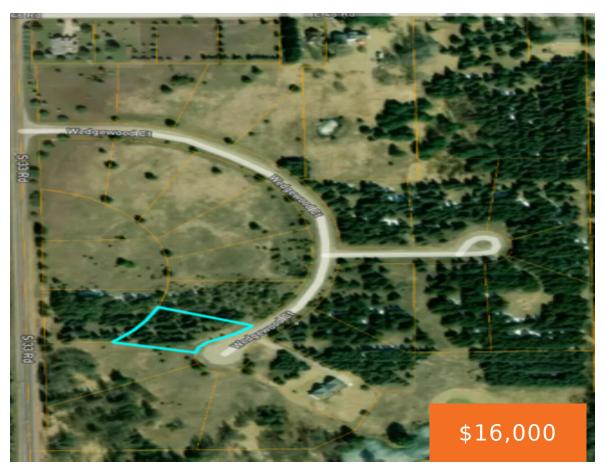

### 17, WEDGEWOOD COURT, CADILLAC, MI, 49601

https://tuckerbenner.com

Several parcels are available in Wedgewood Court, a quiet subdivision located just west of Cadillac, close to Lakewood on the Green Golf course. The development offers paved streets with two cul-de-sacs and all underground utilities. Natural gas is also available. The lots are primarily flat and ready to build. Grab your blueprints and come see [...]

### **Basics**

Category: Land Type: Lot

Status: Active Bathrooms: 0 baths

**Lot size: 0.72** sq ft **Subdivision Name:** Wedgewood Court

Lot Size Acres: 0.72 acres County: Wexford

## **Miscellaneous**

Road Surface Type: Paved CrossStreet: 33 Road

Listing Terms: Cash, Conventional