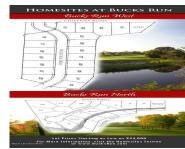

### 18, BUCKS RUN DRIVE, MOUNT PLEASANT, MI, 48858

https://tuckerbenner.com

Luxury home site in the Bucks Run West subdivision. Bucks Run is a premier golf course in the heart of Central Michigan. Only 15 minutes to Mt. Pleasant and 20 minutes to Midland. Don't miss your chance to build your dream home in this private subdivision. For a limited time, 2 year free golf membership [...]

### **Basics**

Type: Lot Category: Land

Status: Active Bathrooms: 0 baths

Lot Size Acres: 0.52 acres Lot size: 0.52 sq ft

County: Isabella