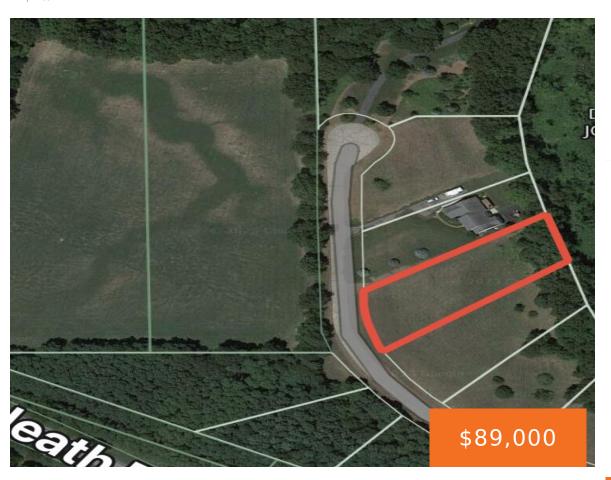

## 18, DAKOTA TRAIL, HASTINGS, MI, 49058

https://tuckerbenner.com

Welcome to Jones Crossing! Located on the high ground overlooking
Thornapple River, these building sites are one of a kind. Includes access to a
24 acre Wild Life Preserve owned by the association for all members to enjoy.
Many lots available. Some with river frontage in varying prices and sizes. Wild
Life Preserve is surrounded [...]

## **Basics**

Category: Land Type: Lot

Status: Active Bathrooms: 0 baths

Lot size: 1 sq ft Lot Size Acres: 1 acres

**County:** Barry

# **Miscellaneous**

**CrossStreet:** State St & Heath Rd **Listing Terms:** Cash, Conventional

Call us now

×

Phone: (231)730-8781

Email: tuckerbennerteam@gmail.com

Address: 2747 Lakeshore Drive, Twin Lake, MI 49457