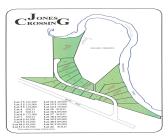

## 18, DAKOTA TRAIL, HASTINGS, MI, 49058

https://tuckerbenner.com

Welcome to Jones Crossing! Located on the high ground overlooking
Thornapple River, these building sites are one of a kind. Includes access to a
24 acre Wild Life Preserve owned by the association for all members to enjoy.
Many lots available. Some with river frontage in varying prices and sizes. Wild
Life Preserve is surrounded [...]