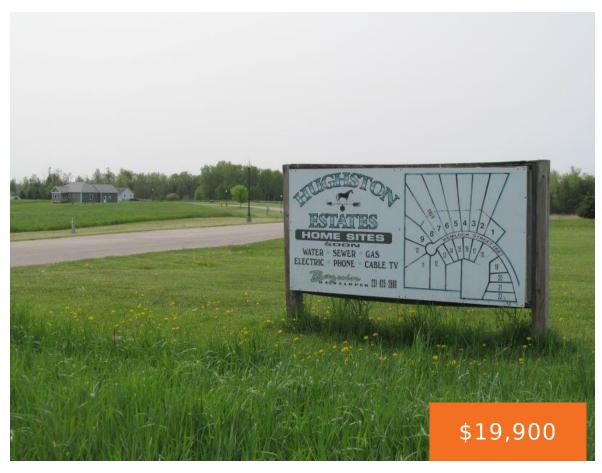

## 18, HEMLOCK, MCBAIN, MI, 49657

https://tuckerbenner.com

3.62 Acre +/- lot! Great place to build your dream home, in this pretty site condo subd. in the coveted "countryside" village of McBain! "Hughston Estates"! Short drive to Cadillac and multiple inland lakes ... about 45 minutes south to Big Rapids ... a little over an hour to Lake Michigan to the west or [...]

# **Basics**

Category: Land Type: Acreage

Status: Active Bathrooms: 0 baths

**Lot size: 3.62** sq ft **Subdivision Name:** Hughston Estates

Lot Size Acres: 3.62 acres County: Missaukee