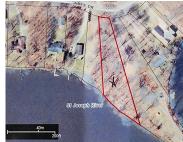

#### **Basics**

Category: Land Type: Acreage

Status: Active Bathrooms: 0 baths

Lot size: 1.07 sq ft Subdivision Name: Eby River Subdivision

Lot Size Acres: 1.07 acres County: St. Joseph

#### **Amenities & Features**

**Utilities:** None **Waterfront Features:** River

Lot Features: Wooded

## **Miscellaneous**

Road Surface Type: Paved CrossStreet: James and Carmen Drive

**Listing Terms:** Cash, Conventional