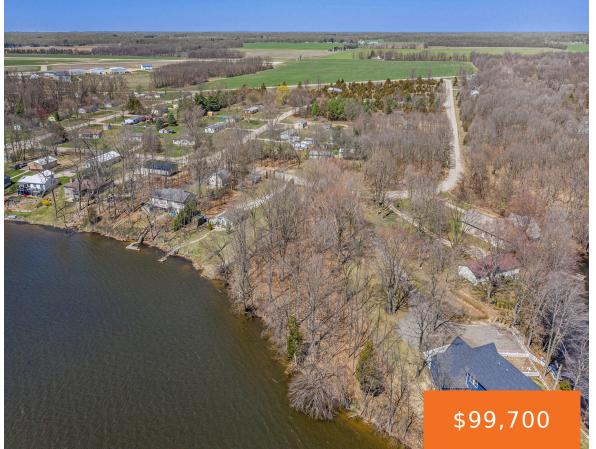

# 18, JAMES, THREE RIVERS, MI, 49093

https://tuckerbenner.com

- 0 baths
- Acreage
- Land
- Active

#### **Basics**

Category: Land Type: Acreage

Status: Active Bathrooms: 0 baths

Lot size: 1.07 sq ft Subdivision Name: Eby River Subdivision

Lot Size Acres: 1.07 acres County: St. Joseph

#### **Amenities & Features**

**Utilities:** None **Waterfront Features:** River

Lot Features: Wooded