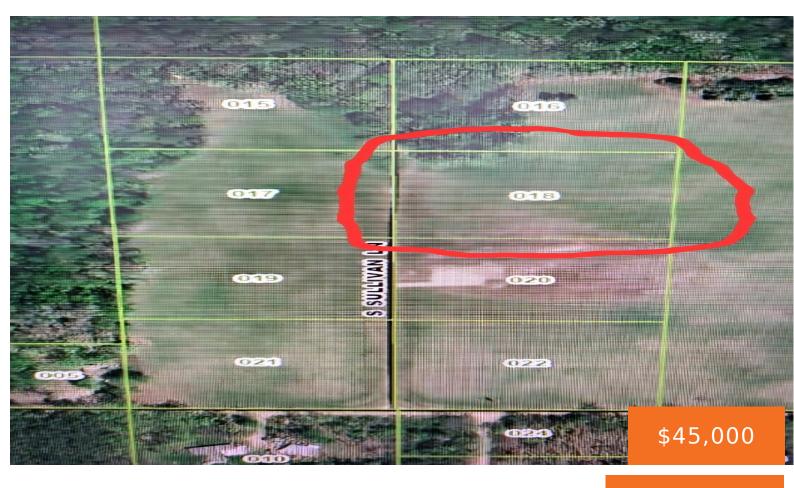

#### 18, SULLIVAN, CROTON, MI, 49337

https://tuckerbenner.com

Land For Sale!! Build to Suit Residential!! This beautiful parcel of land is being sold build to suit residential. At just under 3 acres there is plenty of room to build your new home. Croton township is a wonderful area filled with parks and recreation. Enjoy the waters of croton/hardy pond or maybe pedal your [...]