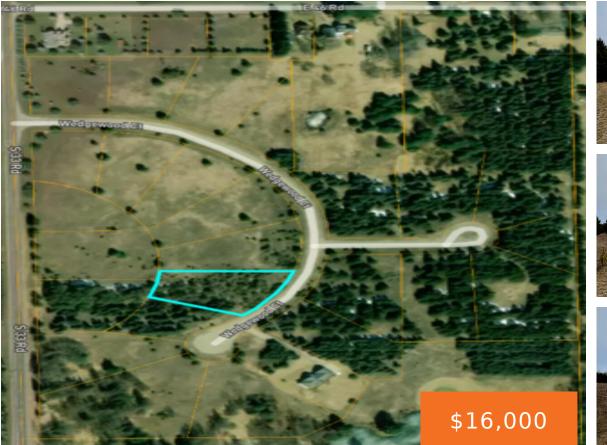

## **18, WEDGEWOOD COURT, CADILLAC, MI, 49601**

https://tuckerbenner.com

Several parcels are available in Wedgewood Court, a quiet subdivision located just west of Cadillac, close to Lakewood on the Green Golf course. The development offers paved streets with two cul-de-sacs and all underground utilities. Natural gas is also available. The lots are primarily flat and ready to build. Grab your blueprints and come see [...]

## Basics

Category: Land Status: Active Lot size: 1 sq ft Lot Size Acres: 1 acres Type: Lot Bathrooms: 0 baths Subdivision Name: Wedgewood Court County: Wexford

## Miscellaneous

Road Surface Type: Paved Listing Terms: Cash, Conventional Tax Year: 2024

CrossStreet: 33 Road