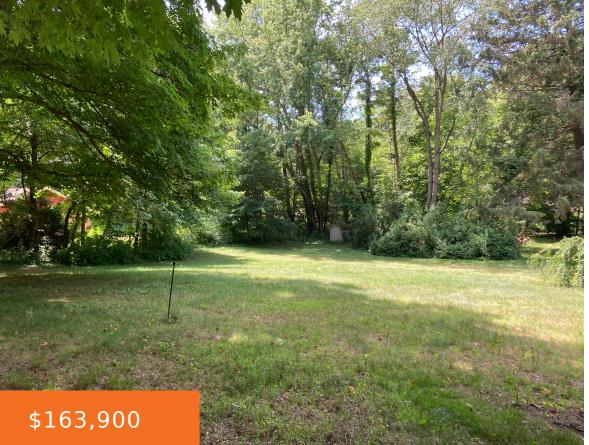

### 19, 77TH STREET, SOUTH HAVEN, MI, 49090

https://tuckerbenner.com

Cleared lot, ready to build! This beautiful lot, with possible lake views, and deeded access is located in a perfect location; close to the Van Buren Trail, Pilgrim Haven beach, and a short ride to all the conveniences of downtown South Haven. Deeded access is 80 ft of Lake Michigan frontage, a perfect place to [...]

## **Basics**

Category: Land

**Status:** Active

Lot size: 0.34 sq ft

County: Van Buren

Type: Lot

Bathrooms: 0 baths

Lot Size Acres: 0.34 acres

Allowed

Lot Features: Level, Buildable,

Cleared