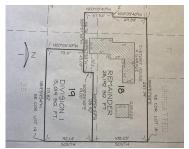

## **Basics**

Category: Land

**Status:** Active

Lot size: 0.34 sq ft

County: Van Buren

Type: Lot

Bathrooms: 0 baths

Lot Size Acres: 0.34 acres

## **Miscellaneous**

Road Surface Type: Paved CrossStreet: 14th Ave & Blue

Star Hwy

Listing Terms: Cash, FHA, VA Loan, Build to Suit,

Conventional, Contract

Call us now

Phone: (231)730-8781

Email: tuckerbennerteam@gmail.com