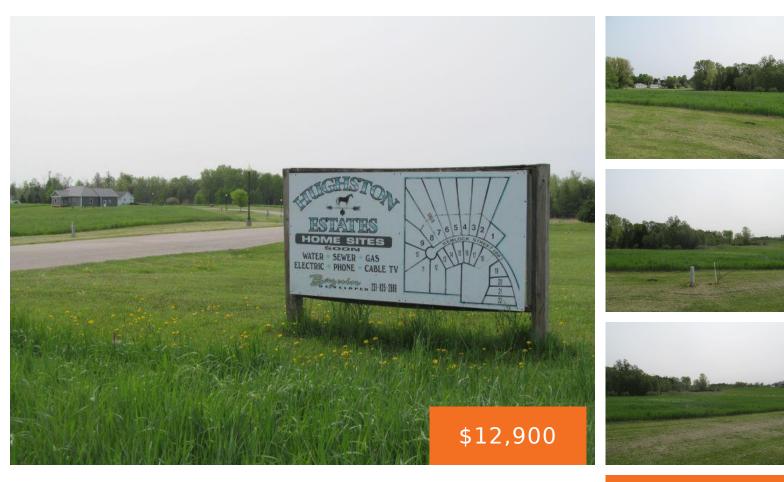

#### **19, HEMLOCK, MCBAIN, MI, 49657**

https://tuckerbenner.com

.64 Acre +/- lot! Great place to build your dream home, in this pretty site condo subd. in the coveted "countryside" village of McBain! "Hughston Estates"! Short drive to Cadillac and multiple inland lakes ... about 45 minutes south to Big Rapids ... a little over an hour to Lake Michigan to the west or [...]

## Miscellaneous

Road Surface Type: Paved Listing Terms: Cash, Conventional Type: Acreage Bathrooms: 0 baths Subdivision Name: Hughston Estates County: Missaukee

Tax Year: 2022

CrossStreet: Elm Street