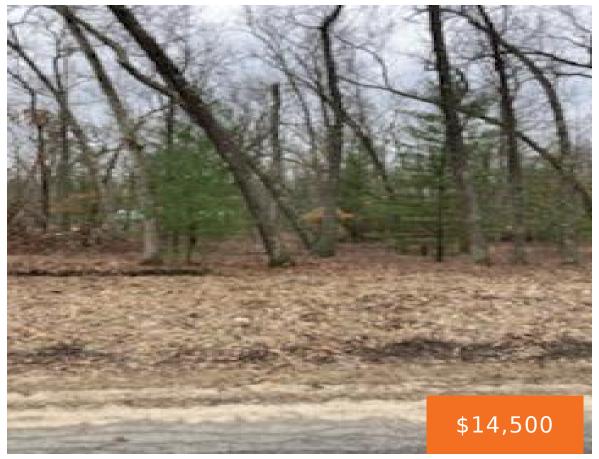

### 19, STAR LAKE, BALDWIN, MI, 49304

https://tuckerbenner.com

Nice wooded lot in an area of year-round homes. This lot sits on a paved road with more land available. Sitting close to Big Star Lake in The Chain of Lakes, this is an excellent lot for a year-round home or cabin. For the outdoor enthusiast, this could be your base for hunting, fishing and [...]

### **Basics**

Category: Land

**Status:** Active

Lot size: 0.48 sq ft

County: Lake

**Type:** Acreage

Bathrooms: 0 baths

Lot Size Acres: 0.48 acres