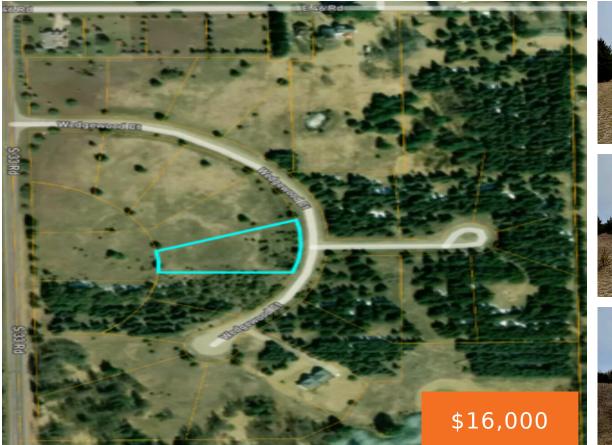

## **19, WEDGEWOOD COURT, CADILLAC, MI, 49601**

https://tuckerbenner.com

Several parcels are available in Wedgewood Court, a quiet subdivision located just west of Cadillac, close to Lakewood on the Green Golf course. The development offers paved streets with two cul-de-sacs and all underground utilities. Natural gas is also available. The lots are primarily flat and ready to build. Grab your blueprints and come see [...]

## Basics

Category: Land Status: Active Lot size: 1.18 sq ft County: Wexford Type: Lot Bathrooms: 0 baths Lot Size Acres: 1.18 acres

# **Amenities & Features**

**Utilities:** Natural Gas Available, Electricity Available, Cable Available, None

Lot Features: Level, Buildable, Cleared

## Miscellaneous

Road Surface Type: Paved Listing Terms: Cash, Conventional **Tax Year:** 2024

CrossStreet: 33 Road