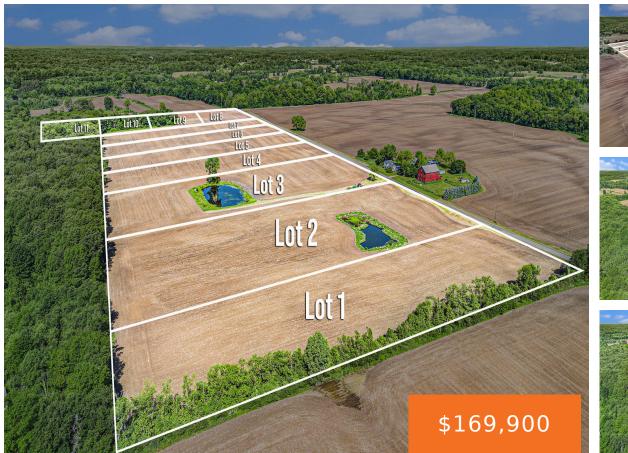

### 2, ANDREWS, BUCHANAN, MI, 49107

https://tuckerbenner.com

Here is your opportunity to build in the great community of Buchanan. Just outside of town, this parcel is ready for your contractor, offering approx. 8.41 +/- acres with a pond! \*\*\*Tax data based on current parcel data. Contact Buchanan Township Assessor to determine future tax estimates. Possession to be after harvest 2025 or by [...]

### Basics

Category: Land Status: Active Lot size: 8.41 sq ft County: Berrien

Type: Acreage Bathrooms: 0 baths Lot Size Acres: 8.41 acres

## Fees & Taxes

Tax Assessed Value: \$41,838 Tax Annual Amount: \$977 Waterfront Features: Pond

Tax Year: 2023