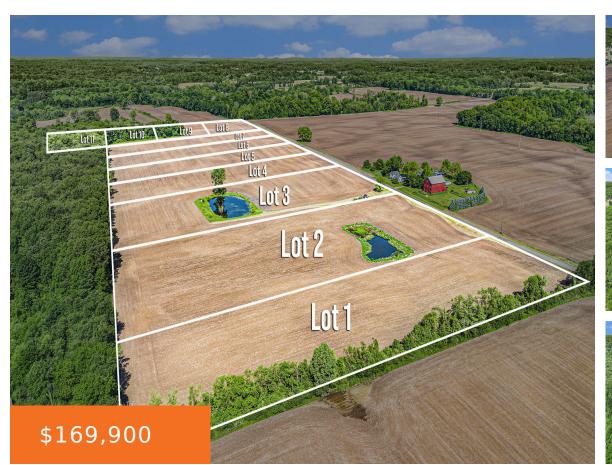

#### 2, ANDREWS, BUCHANAN, MI, 49107

https://tuckerbenner.com

Here is your opportunity to build in the great community of Buchanan. Just outside of town, this parcel is ready for your contractor, offering approx. 8.4 +/- acres with a pond! \*\*\*Property currently being surveyed/split. Lot dimensions subject to change upon final receipt of survey and township approval. All lot information currently based on Proposed [...]

#### Basics

Category: Land Status: Active Lot size: 8.41 sq ft County: Berrien Type: Acreage Bathrooms: 0 baths Lot Size Acres: 8.41 acres