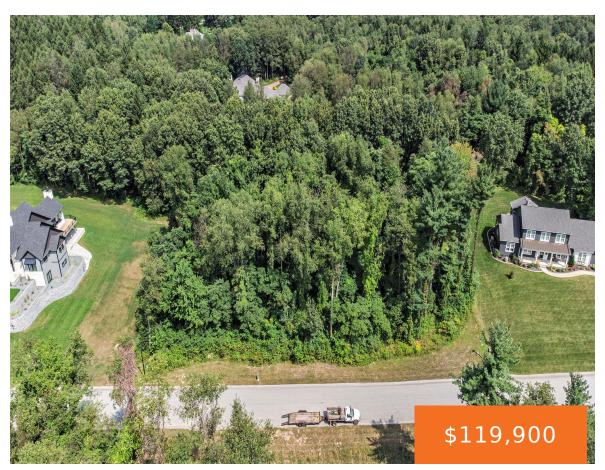

## 2, BENT OAK, NILES, MI, 49120

https://tuckerbenner.com

Peaceful, spacious, and serene buildable lot in a prestigious neighborhood of Hidden Hills Estates on the IN/MI line. Tucked in a quiet area with homes on large lots, you'll be surrounded by open space and nature. Over 1.25 acres! Just 15 minutes to Notre Dame. Convenient to Edwardsburg (school choice provides access to this Blue [...]

## **Basics**

Category: Land Type: Lot

Status: Active Bathrooms: 0 baths

**Lot size: 1.27** sq ft **Subdivision Name:** Hidden Hills Estates

Lot Size Acres: 1.27 acres County: Cass