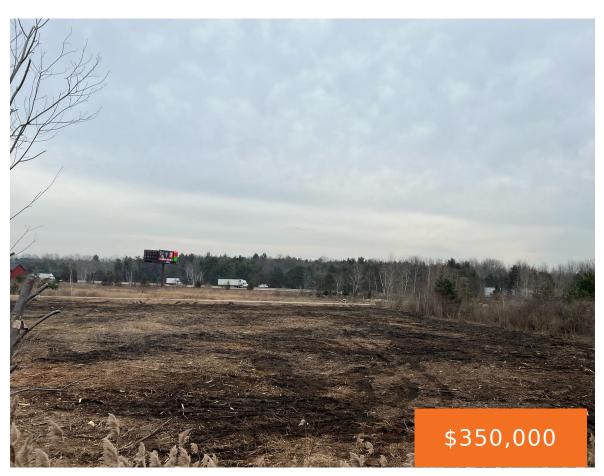

Prime Highway Exit land located at Exit #36, on I-196 with high visibility & traffic- southern entrance to Saugatuck/Douglas, a well known resort community. Zoned C-3 Highway Interchange Commercial intended for uses such as accommodations, fast food, vehicle service stations, convenience retail stores, marihuana retailer or safety compliance facility.Land has been cleared with utility lines [...]