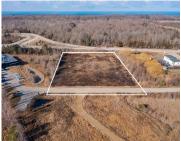

Prime Highway Exit land located at Exit #36, on I-196 with high visibility & traffic- southern entrance to Saugatuck/Douglas, a well known resort community. Zoned C-3 Highway Interchange Commercial intended for uses such as accommodations, fast food, vehicle service stations, convenience retail stores, marihuana retailer or safety compliance facility.Land has been cleared with utility lines [...]