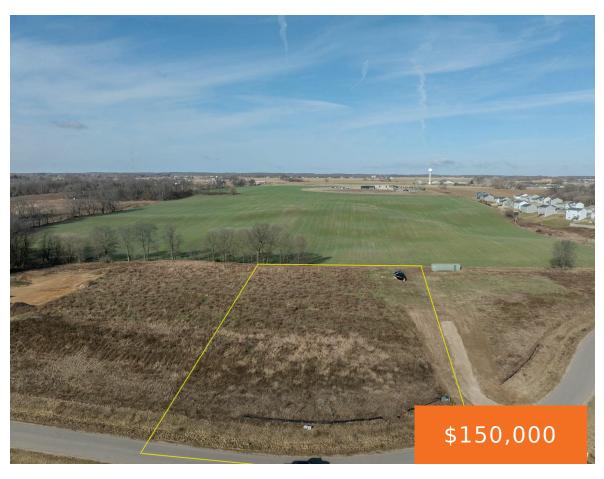

# **CALMING MEADOWS, MIDDLEVILLE, MI, 49333**

https://tuckerbenner.com

Welcome to Middleville Meadows Lot #2 A rare opportunity to build your dream home on a peaceful 2-acre lot on a private cul-de-sac. This exceptional property offers the potential for a walkout and is lined with mature trees to the south, providing natural beauty and seclusion. Enjoy the added privacy of farmland behind the lot. [...]

## **Basics**

Category: Land Type: Lot

Status: Active Bathrooms: 0 baths

**Lot size: 1.95** sq ft **Subdivision Name:** CALMING MEADOWS CT

Lot Size Acres: 1.95 acres County: Barry

#### **Amenities & Features**

**Utilities:** Natural Gas Available, Electricity Available, Cable Available, WaterSource: Well

Phone Available, None

Lot Features: Buildable, Cleared, Cul-De-Sac