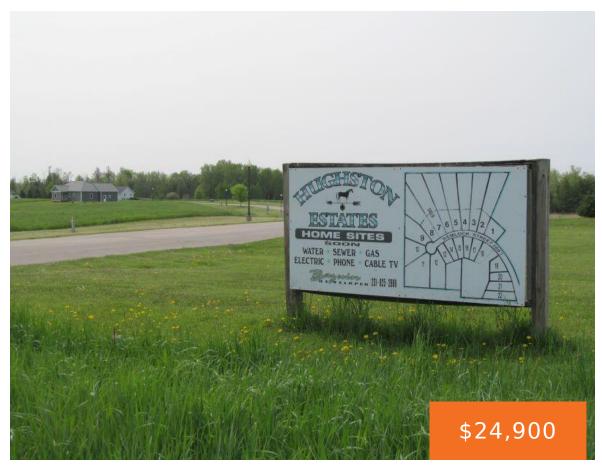

## 2, HEMLOCK, MCBAIN, MI, 49657

https://tuckerbenner.com

2.5 Acre +/- lot! Great place to build your dream home, in this pretty little subdivision in the coveted "countryside" village of McBain! "Hughston Estates"! Short drive to Cadillac and multiple inland lakes ... about 45 minutes south to Big Rapids ... a little over an hour to Lake Michigan to the west or Traverse [...]

### **Basics**

Category: Land Type: Acreage

Status: Active Bathrooms: 0 baths

**Lot size: 2.5** sq ft **Subdivision Name:** Hughston Estates

Lot Size Acres: 2.5 acres County: Missaukee