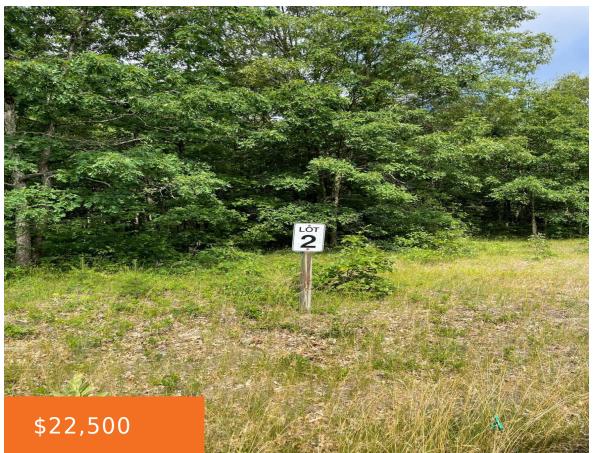

### 2, RENAISSANCE PARK, MANISTEE, MI, 49660

https://tuckerbenner.com

Lot 2 of Renaissance Park – Zoned commercial/ industrial. An excellent opportunity for manufacturing, research development or a warehouse/distribution facility to the Manistee area. Prime development property offering City water, sewer and utilities are available at the street. Property is in a high traffic area! Located on M-55, just under 2 miles from US-31 and [...]

# **Basics**

Category: Land

Status: Active

Lot size: 5.29 sq ft

County: Manistee

Type: Industrial Land

Bathrooms: 0 baths

Lot Size Acres: 5.29 acres