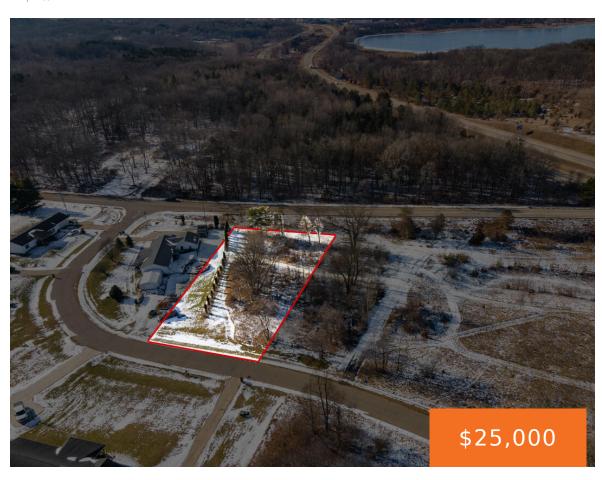

# 2, TWIN MEADOWS, JACKSON, MI, 49201

https://tuckerbenner.com

Bring your own builder and build your new home in this stunning site condo. Perfect for the commuter with quick access to I-94. With sewer and natural gas available this building site is just waiting for you. Call with any questions.

#### **Basics**

Category: Land Type: Lot

Status: Active Bathrooms: 0 baths

**Lot size: 0.52** sq ft **Subdivision Name:** Twin Meadows

Lot Size Acres: 0.52 acres County: Jackson