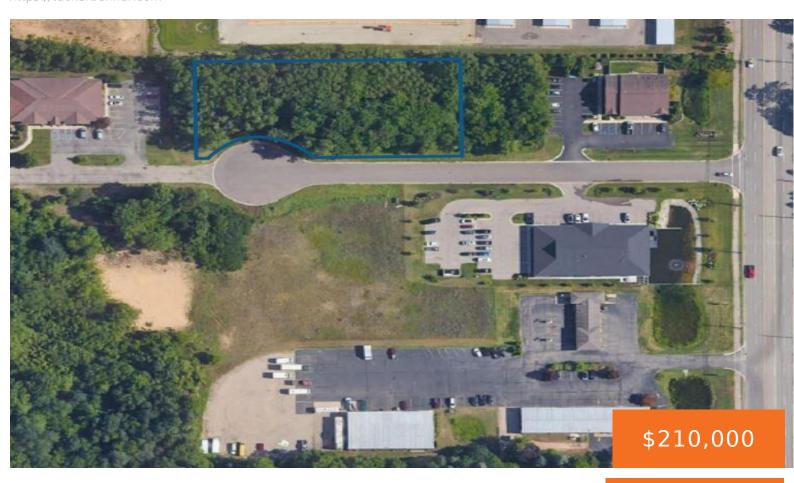

# 2, UNION, HOLLAND, MI, 49424

https://tuckerbenner.com

.98 Acre lot off of 120th Ave, North of James Street. This land is near many shops and businesses with close access to US-31 on the North side of Holland.

### **Miscellaneous**

**CrossStreet:** James Street and 120th Ave Listing Terms: Cash, Conventional

Call us now

×

Phone: (231)730-8781

Email: tuckerbennerteam@gmail.com

Address: 2747 Lakeshore Drive, Twin Lake, MI 49457