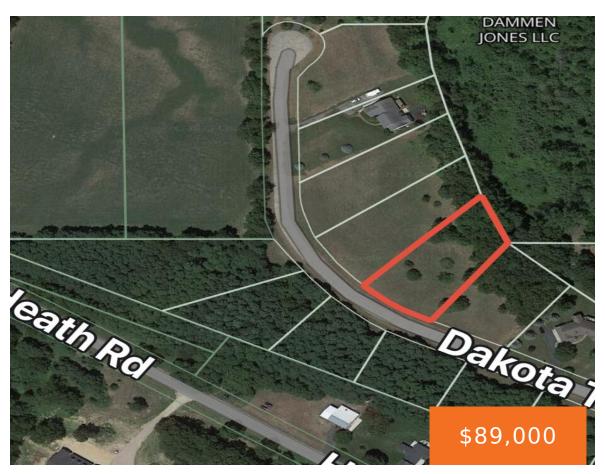

#### 20, DAKOTA TRAIL, HASTINGS, MI, 49058

https://tuckerbenner.com

Welcome to Jones Crossing! Located on the high ground overlookingThornapple River, these building sites are one of a kind. Includes access to a24 acre Wild Life Preserve owned by the association for all members to enjoy.Many lots available. Some with river frontage in varying prices and sizes. WildLife Preserve is surrounded [...]

### Basics

Category: Land Status: Active Lot size: 0.9 sq ft County: Barry Type: Lot Bathrooms: 0 baths Lot Size Acres: 0.9 acres

## Miscellaneous

CrossStreet: State St & Heath Rd

Listing Terms: Cash, Conventional