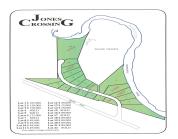

#### 20, DAKOTA TRAIL, HASTINGS, MI, 49058

https://tuckerbenner.com

Welcome to Jones Crossing! Located on the high ground overlookingThornapple River, these building sites are one of a kind. Includes access to a24 acre Wild Life Preserve owned by the association for all members to enjoy.Many lots available. Some with river frontage in varying prices and sizes. WildLife Preserve is surrounded [...]