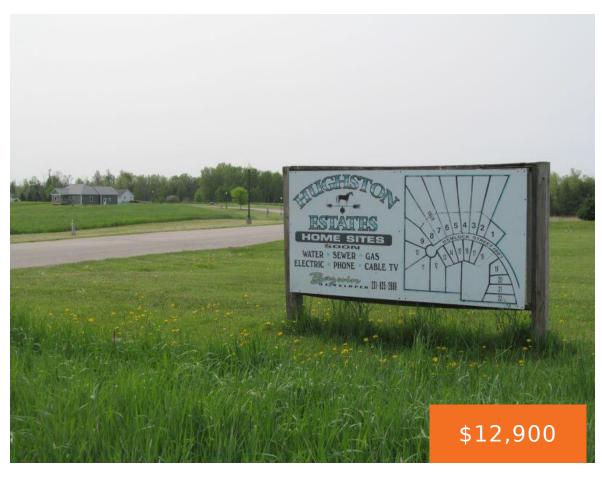

## **20, HEMLOCK, MCBAIN, MI, 49657**

https://tuckerbenner.com

.61 Acre +/- lot! Great place to build your dream home, in this pretty site condo subd. in the coveted "countryside" village of McBain! "Hughston Estates"! Short drive to Cadillac and multiple inland lakes ... about 45 minutes south to Big Rapids ... a little over an hour to Lake Michigan to the west or [...]

## **Basics**

Category: Land Type: Acreage

Status: Active Bathrooms: 0 baths

**Lot size: 0.61** sq ft **Subdivision Name:** Hughston Estates

Lot Size Acres: 0.61 acres County: Missaukee