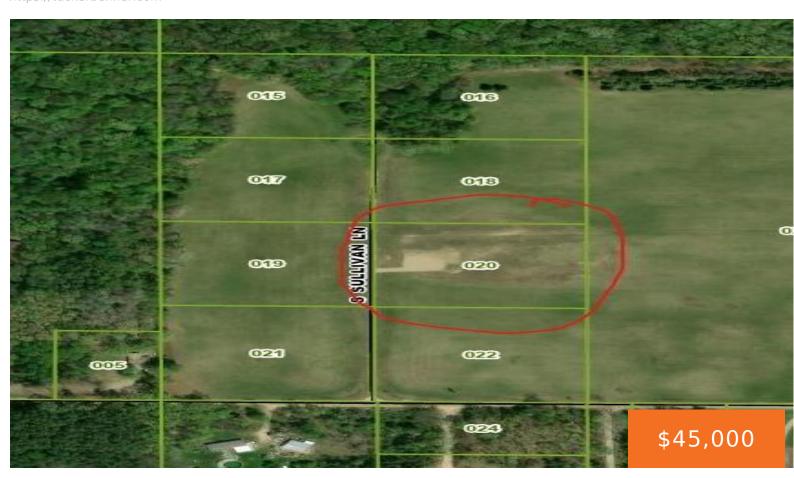

### 20, SULLIVAN, CROTON, MI, 49337

https://tuckerbenner.com

Land For Sale!! Build to Suit Residential!! This beautiful parcel of land is being sold with option of build to suit residential. At just under 3 acres there is plenty of room to build your new home. Croton township is a wonderful area filled with parks and recreation. Enjoy the waters of croton/hardy pond or [...]