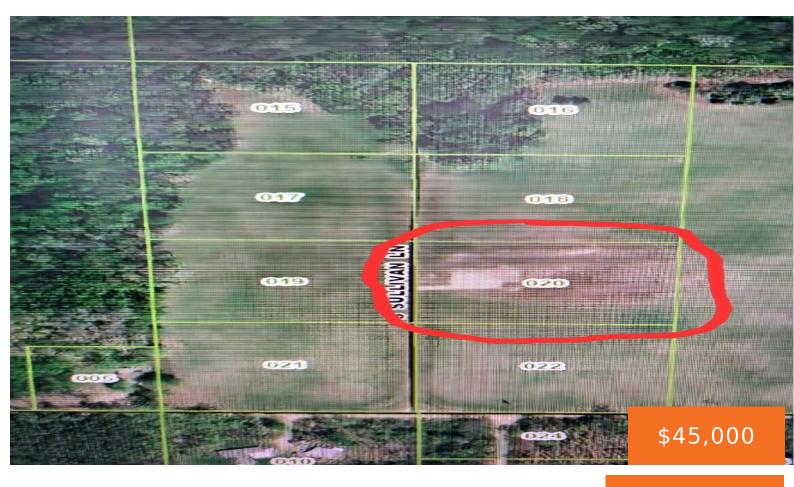

#### 20, SULLIVAN, CROTON, MI, 49337

https://tuckerbenner.com

Land For Sale!! Build to Suit Residential!! This beautiful parcel of land is being sold build to suit residential. At just under 3 acres there is plenty of room to build your new home. Croton township is a wonderful area filled with parks and recreation. Enjoy the waters of croton/hardy pond or maybe pedal your [...]